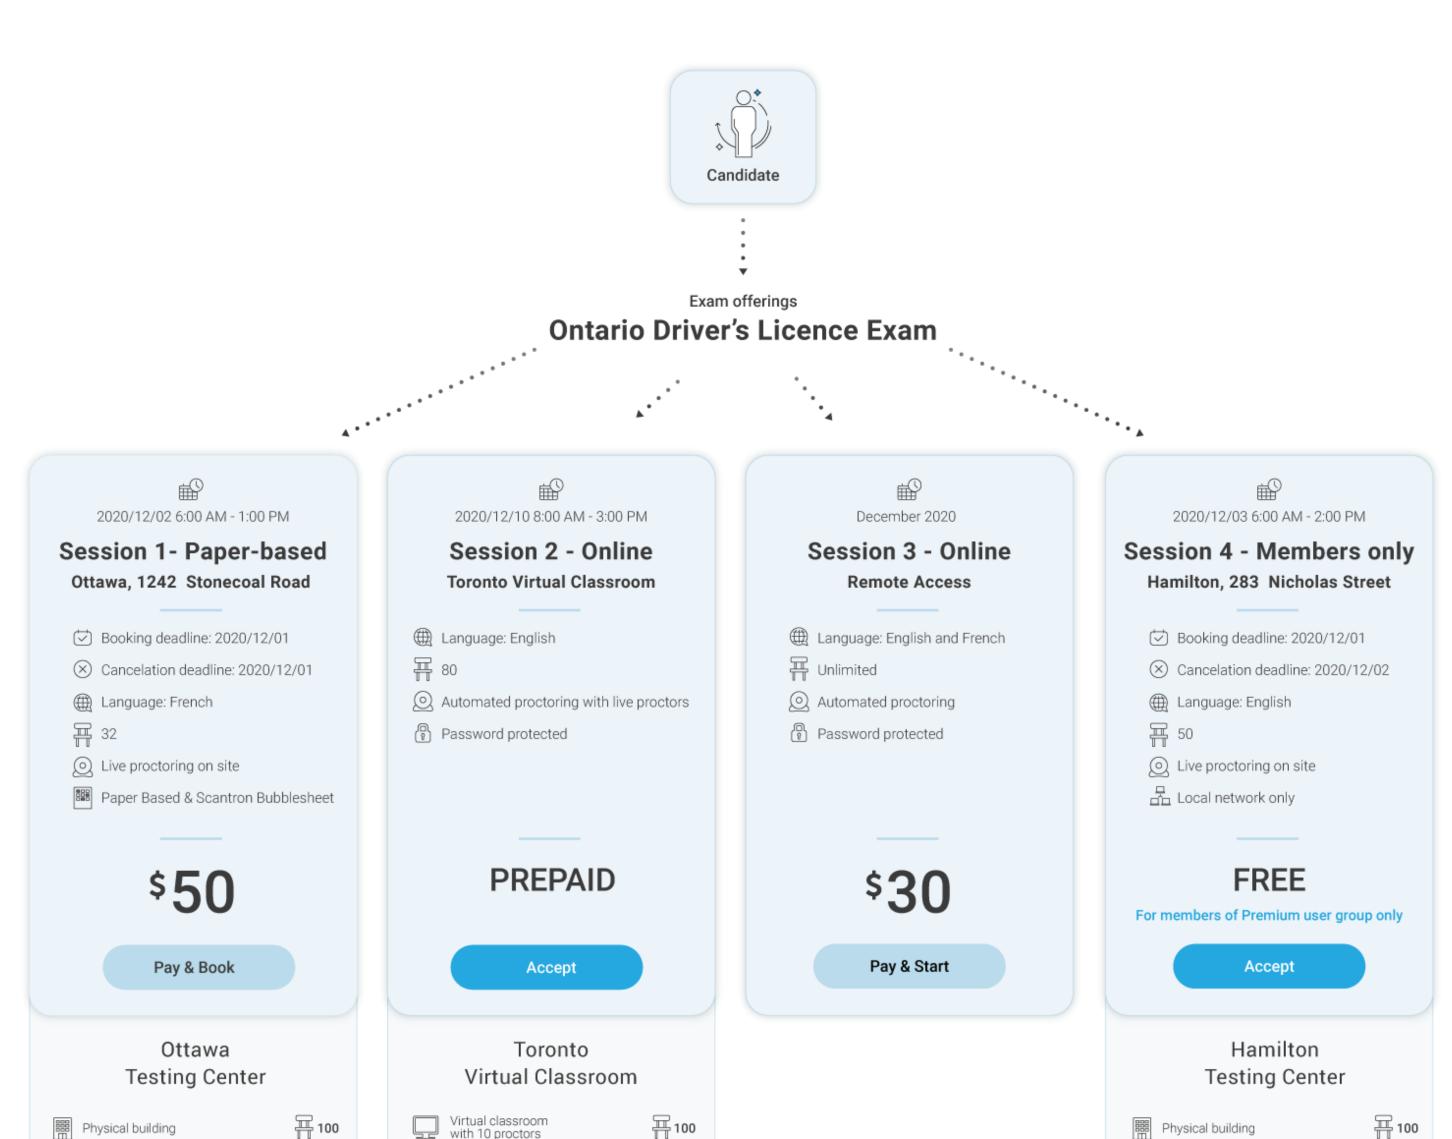

An unlimited number of testing sessions may be organized for a single test, each adapted to the specific environment.

To easily choose how you wish to engage our services, we offer consulting to develop the **best testing program** together. It is up to you to decide whether the test and training design, content creation, and candidate organization be handled by you or the YouTestMe Premium Support team.

**self-organized (SO) system**. Test-takers can choose and pay the preferred program without any coordination or management of you, the test owner. How?

Once everything is set up, the testing process is managed by a

## Candidates can sign up for the specific testing session depending

on whether they prefer to:

 Choose a date and time for your test Select your preferred proctoring, grading & reporting settings

Provide us with test materials and a list of candidates

- Regardless of how or where the exam is delivered, the test results are

**streamlined** into one candidate or session record, for your convenience. Furthermore, once the test is over, the candidate and the test owners are informed of the results and delivered reports by email immediately.